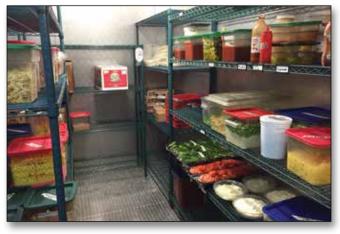

Door & frame kickplates add protection to your entry doors (shipped loose).

Exterior ramps make it easy to roll items directly into your walk-in.

Optional shelving kits allow you to utilize more of the space available in your Kold Locker  $^{\text{\tiny M}}$  walk-in.