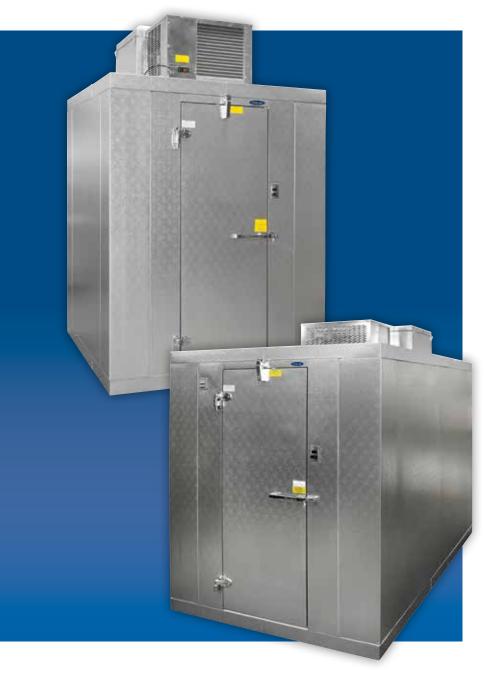

## **KOLD LOCKER™**

Walk-In Coolers & Freezers

Designed for easy installation with matching Capsule Pak™ or Capsule Pak ECO™ refrigeration systems.

## **Features**

- Available from 4' x 6' to 10' x 14'
- Available in 3 heights: 6'7" & 7'7" with floor, 7'4" less floor
- Capsule Pak or Capsule Pak ECO refrigeration system featuring a flush coil to allow 100% usable interior space
- Temperatures: +37°F and -10°F
- Indoor and outdoor cooler or freezer models
- Spring actuated door closer
- Exterior finish is corrosion resistant stucco embossed coated steel
- Full 4" panel foamed-in-place with EPAcompliant polyurethane insulation
- Deadbolt locking handle for security
- Adjustable spring loaded door hinge
- High output low profile LED light positioned above door to prevent interference with shelving or product
- 15 year panel warranty

## CAPSULE PAK™ & CAPSULE PAK ECO™ REFRIGERATION SYSTEMS

CAPSULE PAK
INDOOR & OUTDOOR MODELS

Designed for simple and fast installation, Capsule Pak and Capsule Pak ECO self-contained systems consist of a condensing unit and evaporator coil contained in a single housing.