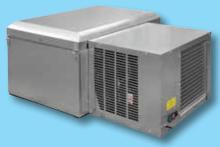

## CAPSULE PAK™ & CAPSULE PAK ECO™ REFRIGERATION SYSTEMS

CAPSULE PAK
INDOOR & OUTDOOR MODELS

Designed for simple and fast installation, Capsule Pak and Capsule Pak ECO self-contained systems consist of a condensing unit and evaporator coil contained in a single housing.